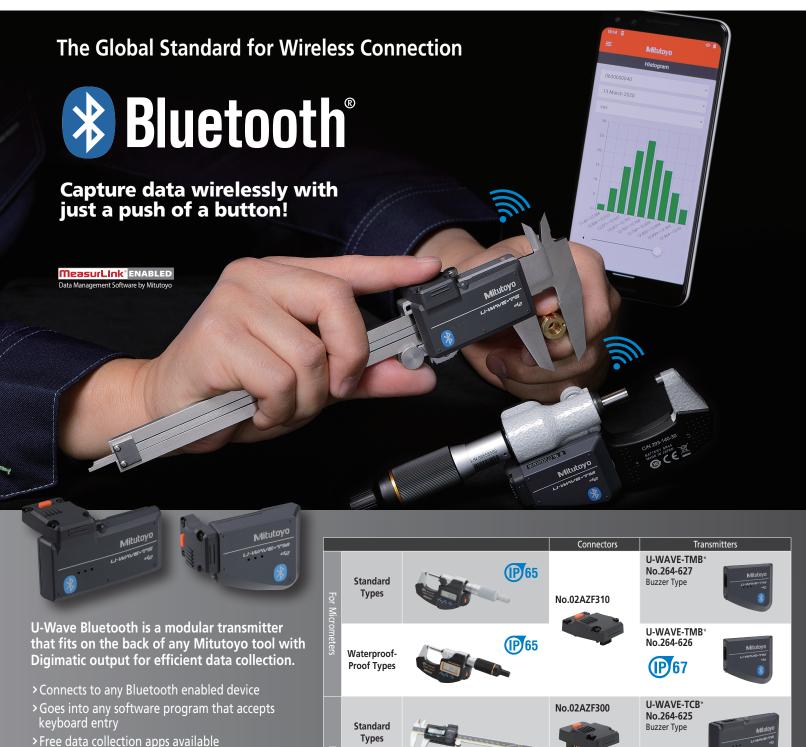

Schedule an onsite demo today to determine actual savings.

(IP) 67

No.02AZF310

**U-WAVE-TCB\*** 

No.264-624

(IP) 67

> Up to 90% more efficient than manual data

collection\*

\*Results may vary.

Coolant-Proof

Types

Prevent defects and improve processes with MeasurLink®!

MeasurLink® is an easy-to-use data management and real-time SPC software. Monitor processes and send alerts to operators, engineers, and managers when adjustments need to be made.