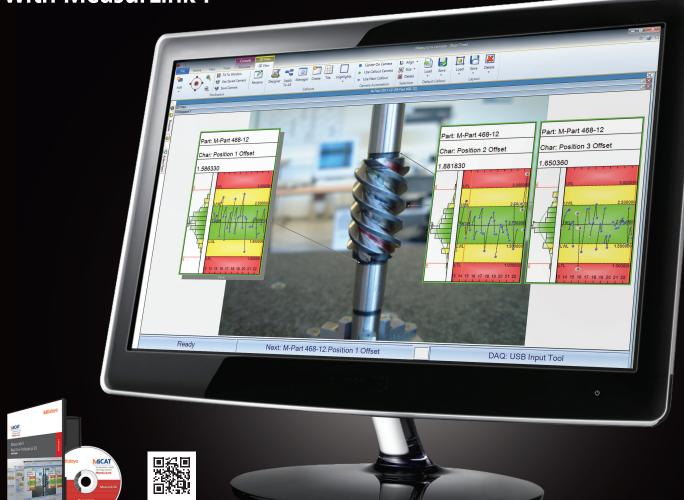

- > Create measurement routines to guide operators through inspection
- > Set up alarms when processes trend out of control to limit defects
- > Use report templates to save time and share data with customers

measurlink.com

- > Collect data with nearly ANY measurement device
- > Benefits manufacturing shops of any size
- > Return on investment in under one year\*
  \*Results may vary

Monitor tool wear and cut scrap with easy-to-read charts and graphs in real-time

Measurement data is stored and organized on a central SQL database for quick and easy access

Schedule an onsite demo today to determine actual savings.